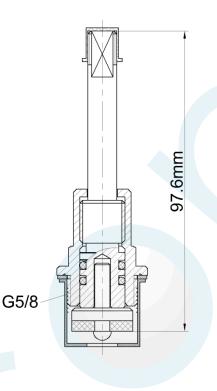

## RECESS SBA STD SPINDLE

Product Code : 60422 Brand Name: elson

## **Product Specification**

- Complies with AS/NZS 3718, Watermark Licence Number: WMKA 02498
- Material: DR Brass, Complies with AS 2345
- Threads: Complies with AS 1722.2
- End Connectors: Complies with AS 3688
- Suitable for Potable Water, Complies with AS/NZS 4020
- Maximum Working Temperature: 80°C
- Maximum Working Pressure: 1300 KPa